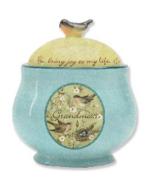

#### GRANDMA PHOTO FRAME With easel

Ceramic frame with velvet backing Easy to personalise with permanent marker Size 9.5 X 7.5"

GG149046 £12.99 Retail

GRANDMA BLESSINGS KEEPSAKE JAR GG149039 £10.99 Retail