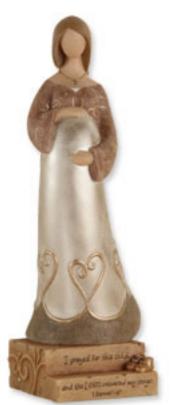

## EXPECTANT MOTHER - GG148520

8.5 "high (21.2cm) "I prayed for this child and the Lord answered my prayer" ! Sam 1:27 (NCV)

Retail Price £22.99