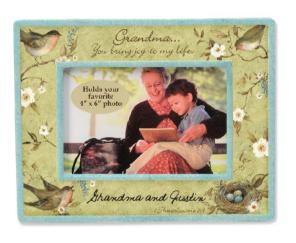

#### GRANDMA PHOTO FRAME With easel

Ceramic frame with velvet backing Easy to personalise with permanent marker Size 9.5 X 7.5"

GG149046 £12.99 Retail

GRANDMA BLESSINGS KEEPSAKE JAR GG149039 £10.99 Retail