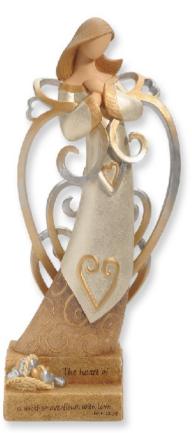

#### UNCONDITIONAL LOVE GG4017556 8.5" high (21.2cm)

"The heart of a mother overflows with love" John 13 v 34
Retail Price £22.99

LOVE
Large ceramic holds
12 fl ounces
Code GG4016506
Retail price £10.99