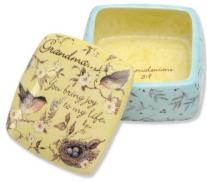

OTHER'S DAY GIFTS

All prices may be subject to change at time of invoicing



Beautifully detailed resin figurines in exquisite tones and textures with scriptural inspiration celebrating both seasonal and everyday occasions.

## EXPECTANT MOTHER - GG148520

8.5 "high (21.2cm) "I prayed for this child and the Lord answered my prayer" ! Sam 1:27 (NCV)

Retail Price £22.99





#### UNCONDITIONAL LOVE GG4017556 8.5" high (21.2cm)

"The heart of a mother overflows with love" John 13 v 34
Retail Price £22.99



LOVE
Large ceramic holds
12 fl ounces
Code GG4016506
Retail price £10.99



#### GRANDMA PHOTO FRAME With easel

Ceramic frame with velvet backing Easy to personalise with permanent marker Size 9.5 X 7.5"

GG149046 £12.99 Retail



GRANDMA BLESSINGS KEEPSAKE JAR GG149039 £10.99 Retail



GRANDMA BLESSINGS
KEEPSAKE BOX
Size 3.5" x 3.5" X 2"
GG149022
£10.99 Retail



### ALL THINGS MUG Large ceramic holds

12 fl ounces Code GG4019330 £11.99 Retail PRAY A LATTE
Large ceramic holds
12 fl ounces
Code GG4019332
£11.99 retail