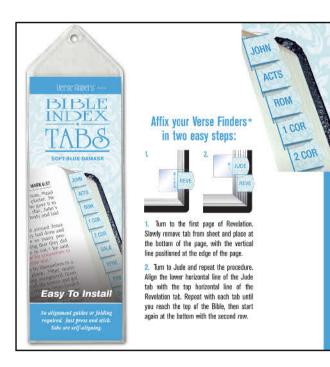

> Retail £7.50 each Sold in 2's

NOW AVAILABLE IN: Blue Damask LUS75459 Lavender Damask LUS75460 Rose Damask LUS75471

Thin Bible Tabs (Protestant)

Retail £7.50 each Sold in 2's

N103-6G Jesus Gold

N103-1G Open Fish Gold