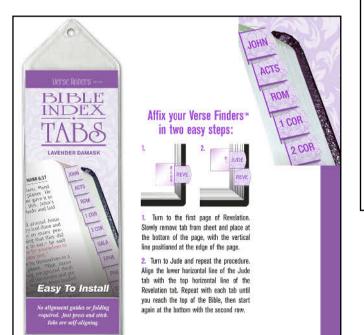

> Retail £7.50 each Sold in 2's

NOW AVAILABLE IN: Blue Damask LUS75459 Lavender Damask LUS75460 Rose Damask LUS75471

Thin Bible Tabs (Protestant)

Retail £7.50 each Sold in 2's

N103-6G Jesus Gold

N103-1G Open Fish Gold