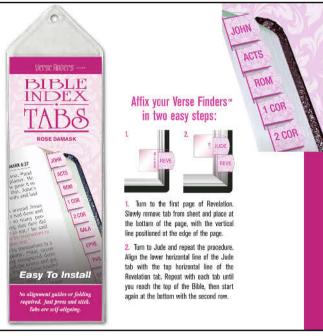

> Retail £7.50 each Sold in 2's

NOW AVAILABLE IN: Blue Damask LUS75459 Lavender Damask LUS75460 Rose Damask LUS75471

Thin Bible Tabs (Protestant)

Retail £7.50 each Sold in 2's

N103-6G Jesus Gold

N103-1G Open Fish Gold