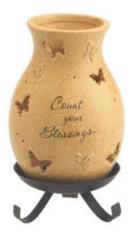

# HURRICANE STYLE LAMP TEA LIGHT HOLDER "Count your Blessings" The Terracotta coloured pot has cut

butterfly
Cut outs to allow the light to glow through.
Pot Size 6" tall x 4" wide Stand 2" tall

Code: Varace Datail C20 FO

Code: X05865 Retail £20.50