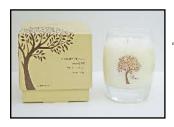

### THE PEACE COLLECTION

Elegant 8.5 oz candles with permanently embossed artwork and presentation packaged. Approximate burn time 60 hours

**NOW £15.00 Retail** (was £29.99)

"A heart at peace gives life to the body." Prov. 14:30 Fragrance: White Tea Code B715