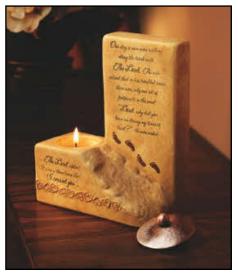

## CANDLE HOLDERS

Comfort Candles are hand coloured ceramic candle holders in warm Tuscan shades. Each one nestles in straw in a charming "Gift to Go" box and is inscribed with a warm, inspirational message. Each holds a tealight and includes a copper lid.

Code X05750 FOOTPRINTS Size 7.5" Candle plaque Retail price £17.98

SOMEONE SPECIAL "You are someone special in so many ways, you fill my life with sunshine and brighten up my days.. I am thankful I can count on you more than words can say. Size 5.5 ball Code G05706 Retail £14.99