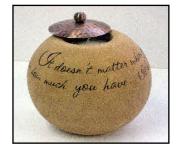

## CANDLE HOLDERS

Comfort Candles are hand coloured ceramic candle holders in warm Tuscan shades. Each one nestles in straw in a charming "Gift to Go" box and is inscribed with a warm, inspirational message. Each holds a tealight and includes a copper lid.

# CANDLE HOLDERS

BESIDE YOU "It doesn't matter where you go in life, what you do, or how much you have. It's who you have Beside You." Size 4.5 ball Code G5707 Retail £14.99

PRESENTATION BOX

SERENITY
Code X05695
Size 5" round
Retail price £12.99