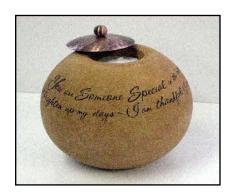

Code X05750 FOOTPRINTS Size 7.5" Candle plaque Retail price £17.98

SOMEONE SPECIAL "You are someone special in so many ways, you fill my life with sunshine and brighten up my days.. I am thankful I can count on you more than words can say. Size 5.5 ball Code G05706 Retail £14.99