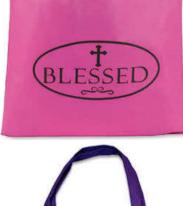

#### **BLESSED**

Size 14.5 x 13" Recycled nylon tote bag CODE: RC985 Cost £1.00 net

Size 14.5 x 13" Recycled nylon tote bag CODE: MD044 Cost £1.00 net