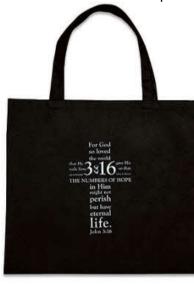

#### **JOHN 3:16 CROSS**

Size 14.5 x 13" recycled nylon tote bag CODE: MC246 Cost £1.00 net