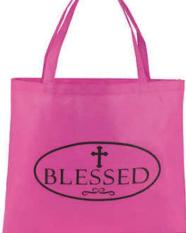

#### **BLESSED**

Size 14.5 x 13" Recycled nylon tote bag CODE: RC985 Cost £1.00 net

Size 14.5 x 13" Recycled nylon tote bag CODE: MD044 Cost £1.00 net