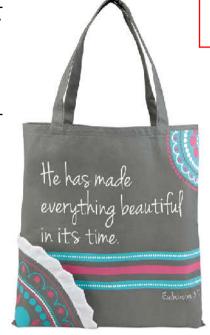

#### **EVERYTHING BEAUTIFUL**

Size 15.5 x 15" recycled nylon tote bag CODE: WS604 Retail £4.99