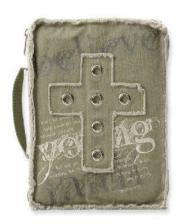

Burgundy with Gold Trim

BLACK PATCHWORK GENUINE LEATHER BIBLE CASES WITH ZIP FASTENER, FRONT POCKET AND CARRYING HANDLE.

Black with Gold Trim

GROMMET CROSS BIBLE COVER
Lrg, GG140043
£19.99 retail

LIZARD BIBLE COVERS