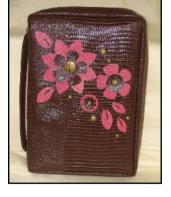

Burgundy with Gold Trim

BLACK PATCHWORK GENUINE LEATHER BIBLE CASES WITH ZIP FASTENER, FRONT POCKET AND CARRYING HANDLE.

Black with Gold Trim

GROMMET CROSS BIBLE COVER
Lrg, GG140043
£19.99 retail

LIZARD BIBLE COVERS

Brown & Pink

Lrg, GG4019680

Also Black & Turquoise (not shown)

Med GG4019675

£22.99 retail

SOLDIER OF THE CROSS BIBLE COVER MD, GG4016111 £19.99 retail

PB GG4019735 **£19.99 retail** 

PURPLE PLUSH PRINCESS BIBLE COVER GG4024051 £19.99 retail