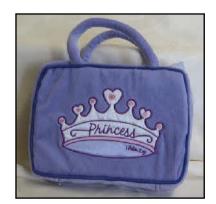

Brown & Pink

Lrg, GG4019680

Also Black & Turquoise (not shown)

Med GG4019675

£22.99 retail

SOLDIER OF THE CROSS BIBLE COVER MD, GG4016111 £19.99 retail

PB GG4019735 **£19.99 retail** 

PURPLE PLUSH PRINCESS BIBLE COVER GG4024051 £19.99 retail