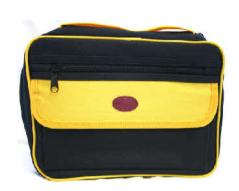

## **VALUE RANGE**

HFFORG10BLBG Blue with Burgundy trim - med org. Retail £4.99
HFF10BLBG Blue with Burgundy trim - med. Retail £3.99
HFF10BLKBG Black with Burgundy trim - med Retail £3.99
HFFORG11BLBG Blue with Burgundy trim - large org. Retail £5.99
HFFORG11BGGD Burgundy with Gold trim - large org Retail £5.99
HFFORG10BGGD Burgundy with gold trim - med org Retail £4.99
HFFORG10BLKGD Black with Gold trim - med. Org. Retail £4.99
Genuine Leather Patchwork Bible Cases:
HFLORG10 Medium organiser Retail £6.50

SIZES HF10 20cm x 24cm HF11 25 cm x 28 cm

SUPERB QUALITY CLOTH BIBLE CASES WITH ZIP FASTENER, FRONT POCKET AND CARRYING HANDLE. STYLISH, COLOURFUL AND PRACTICAL.

Sizes: Medium, Large and Organiser

Black with Burgundy Trim