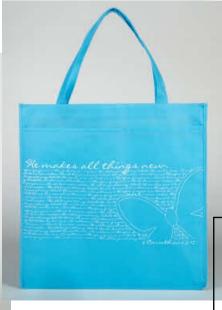

#### **HE MAKES ALL THINGS NEW**

Size 15 x 15" with pocket Gusset bottom recycled nylon tote bag WS609 Retail £2.99

Size 14.5 x 13" recycled nylon tote bag Black CODE: TS780