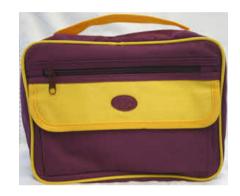

## **VALUE RANGE**

HFFORG10BLBG Blue with Burgundy trim - med org. Retail £4.99
HFF10BLBG Blue with Burgundy trim - med. Retail £3.99
HFF10BLKBG Black with Burgundy trim - med Retail £3.99
HFFORG11BLBG Blue with Burgundy trim - large org. Retail £5.99
HFFORG11BGGD Burgundy with Gold trim - large org Retail £5.99
HFFORG10BGGD Burgundy with gold trim - med org Retail £4.99
HFFORG10BLKGD Black with Gold trim - med. Org. Retail £4.99
Genuine Leather Patchwork Bible Cases:
HFLORG10 Medium organiser Retail £6.50

SIZES HF10 20cm x 24cm HF11 25 cm x 28 cm

SUPERB QUALITY CLOTH BIBLE CASES WITH ZIP FASTENER, FRONT POCKET AND CARRYING HANDLE. STYLISH, COLOURFUL AND PRACTICAL.

Sizes: Medium, Large and Organiser

Black with Burgundy Trim