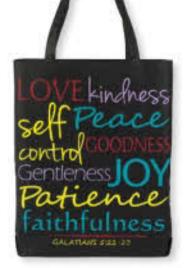

#### FRUIT OF THE SPIRIT

Size 14.5 x 16" Gusset bottom recycled nylon tote bag CODE:VC456 Cost £1.00 net

GRACE

Size 14.5 x 13" recycled nylon tote bag CODE: MD045 Cost £1.00 net

Size 14.5 x 13" recycled

Cost £1.00 net