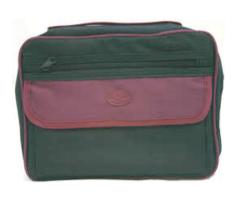

## **VALUE RANGE**

HFFORG10BLBG Blue with Burgundy trim - med org. Retail £4.99
HFF10BLBG Blue with Burgundy trim - med. Retail £3.99
HFF10BLKBG Black with Burgundy trim - med Retail £3.99
HFFORG11BLBG Blue with Burgundy trim - large org. Retail £5.99
HFFORG11BGGD Burgundy with Gold trim - large org Retail £5.99
HFFORG10BGGD Burgundy with gold trim - med org Retail £4.99
HFFORG10BLKGD Black with Gold trim - med. Org. Retail £4.99
Genuine Leather Patchwork Bible Cases:
HFLORG10 Medium organiser Retail £6.50

SIZES HF10 20cm x 24cm HF11 25 cm x 28 cm

SUPERB QUALITY CLOTH BIBLE CASES WITH ZIP FASTENER, FRONT POCKET AND CARRYING HANDLE. STYLISH, COLOURFUL AND PRACTICAL.

Sizes: Medium, Large and Organiser

Black with Burgundy Trim