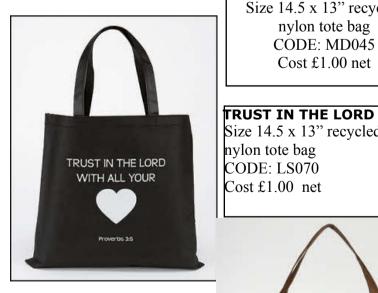

#### **BLESSED**

Size 14.5 x 13" Recycled nylon tote bag CODE: RC985 Cost £1.00 net

Size 14.5 x 13" Recycled nylon tote bag CODE: MD044 Cost £1.00 net

#### FRUIT OF THE SPIRIT

Size 14.5 x 16" Gusset bottom recycled nylon tote bag CODE:VC456 Cost £1.00 net

GRACE

Size 14.5 x 13" recycled nylon tote bag CODE: MD045 Cost £1.00 net

Size 14.5 x 13" recycled

Cost £1.00 net