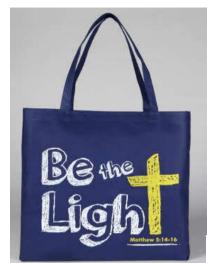

### **BE THE LIGHT** Glow-in-the-dark

nylon tote bag Size 14.5 x 13" CODE:WS605 Retail £2.75