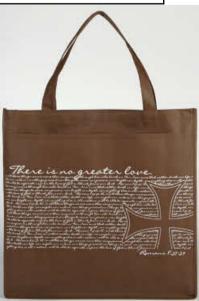

### **NO GREATER LOVE**

Size 15 x 15" with pocket Gusset bottom recycled nylon tote bag CODE:WS607 Retail £2.99