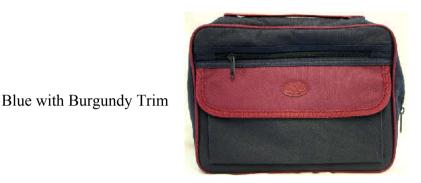

## **VALUE RANGE**

HFFORG10BLBG Blue with Burgundy trim - med org. Retail £4.99
HFF10BLBG Blue with Burgundy trim - med. Retail £3.99
HFF10BLKBG Black with Burgundy trim - med Retail £3.99
HFFORG11BLBG Blue with Burgundy trim - large org. Retail £5.99
HFFORG11BGGD Burgundy with Gold trim - large org Retail £5.99
HFFORG10BGGD Burgundy with gold trim - med org Retail £4.99
HFFORG10BLKGD Black with Gold trim - med. Org. Retail £4.99
Genuine Leather Patchwork Bible Cases:
HFLORG10 Medium organiser Retail £6.50

SIZES HF10 20cm x 24cm HF11 25 cm x 28 cm

SUPERB QUALITY CLOTH BIBLE CASES WITH ZIP FASTENER, FRONT POCKET AND CARRYING HANDLE. STYLISH, COLOURFUL AND PRACTICAL.

Sizes: Medium, Large and Organiser

Black with Burgundy Trim