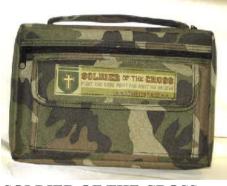

Brown & Pink

Lrg, GG4019680

Also Black & Turquoise (not shown)

Med GG4019675

£22.99 retail

SOLDIER OF THE CROSS BIBLE COVER MD, GG4016111 £19.99 retail

PB GG4019735 **£19.99 retail** 

PURPLE PLUSH PRINCESS BIBLE COVER GG4024051 £19.99 retail