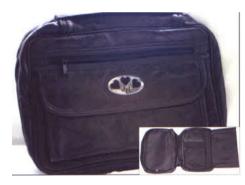

## **VALUE RANGE**

HFFORG10BLBG Blue with Burgundy trim - med org. Retail £4.99
HFF10BLBG Blue with Burgundy trim - med. Retail £3.99
HFF10BLKBG Black with Burgundy trim - med Retail £3.99
HFFORG11BLBG Blue with Burgundy trim - large org. Retail £5.99
HFFORG11BGGD Burgundy with Gold trim - large org Retail £5.99
HFFORG10BGGD Burgundy with gold trim - med org Retail £4.99
HFFORG10BLKGD Black with Gold trim - med. Org. Retail £4.99
Genuine Leather Patchwork Bible Cases:
HFLORG10 Medium organiser Retail £6.50

SIZES HF10 20cm x 24cm HF11 25 cm x 28 cm

SUPERB QUALITY CLOTH BIBLE CASES WITH ZIP FASTENER, FRONT POCKET AND CARRYING HANDLE. STYLISH, COLOURFUL AND PRACTICAL.

Sizes: Medium, Large and Organiser

Black with Burgundy Trim

Burgundy with Gold Trim

BLACK PATCHWORK GENUINE LEATHER BIBLE CASES WITH ZIP FASTENER, FRONT POCKET AND CARRYING HANDLE.

Black with Gold Trim

GROMMET CROSS BIBLE COVER
Lrg, GG140043
£19.99 retail

LIZARD BIBLE COVERS